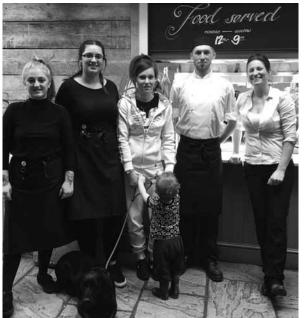

## More on offer at The Cross Keys

**Welcoming** you to The Cross Keys in Royal Wootton Basset. Our team are looking forward to meeting you and offering you heartfelt service in a beautiful setting.

DOG FRIENDLY

Family and pet friendly.

Landlady Hayley (pictured far right with Dillon and staff)

"We have taken the time to make The Cross Keys feel welcoming to all, with table service for our guests and a full range of craft beers and well kept ales on tap. Our kitchen team are proud to serve you with our fresh pizzas and traditional Sunday roasts. Also serving pub classics, sharers and nibbles and children's choices too." says landlady Hayley Seery.