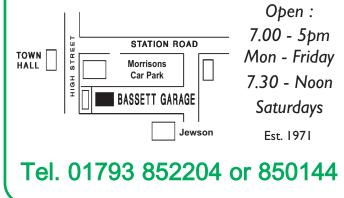

## **BASSETT GARAGE**

Station Road, Royal Wootton Bassett Same entrance as Jewson / Old Nick

## CAR & MOTORBIKE MOT TESTING

Repairs, diagnostics servicing & welding to all makes & models.

No job too small.

E: sales@colonnadeconservatories.co.uk

Published by LOCAL ADS Tel. 01793 840000 email: sally@thelocaladvertiser.net 22 Springfield Crescent R.W.B. SN4 7AP