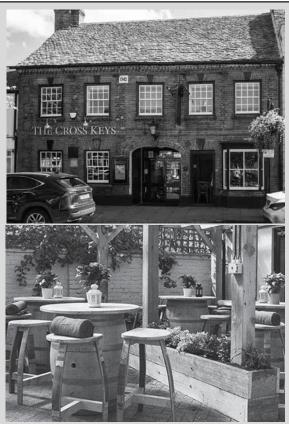

## More on offer at The Cross Keys

**Welcoming** you to The Cross Keys in Royal Wootton Basset. Our team are looking forward to meeting you and offering you heartfelt service in a beautiful setting.

DOG FRIENDLY

#### There's something for everyone at The Cross Keys

- Freshly-baked pizzas cooked in a newly-installed pizza oven.
- Selection of burgers.
- A range of classic British dishes and bar snacks.
- Local real ales and cocktails.
- Two bar areas and a restaurant.
- Function room for 60 people.
- Large beer garden with covered seating, rattan sofas and chairs and outdoor heaters.