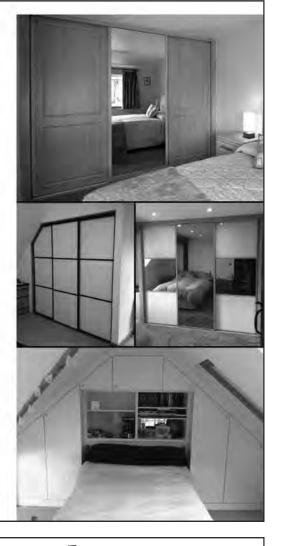

# Kitchens, Bedrooms & Bathrooms

- Fit kitchens, bathrooms & bedrooms
- Bespoke or budget ranges available
- Makeover/modernise existing installations eg. Worktop replacement, Wardrobe fitting etc.
- Tiling, plastering, carpentry & painting services
- Repair & restoration of furniture/wooden house hold fittings, including French Polishing

I pride myself on attention to detail, providing a high quality service resulting in a high quality finish.

Contact Steve Pedder (S.P Kitchens)
Tel: 01793 848314 or 07904 934060

www.spkitchens.co.uk www.sppolishing.co.uk